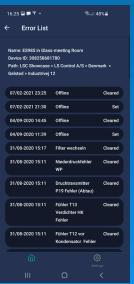

#### The Service Tool for PC includes

- Fleet management / administration of units
- Possibility to resell licenses to service partners and/or resellers for selection of

**Heat Pumps** 

- Starting up and adjusting units
- Assist system support and prepare necessary physical service visits
- Error overview and management

#### The Monitoring App

- Provide a full overview of group of Heat Pumps
- Color Coded for easy monitoring if any Heat Pumps are failing and the severity of the fault
- Ability to investigate the fault on a certain Heat Pump to establish if it is an easy fix or expert advice is needed