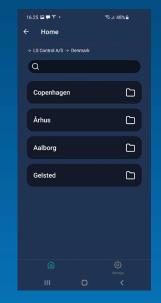

#### The Monitoring App

- Provide a full overview of group of Heat Pumps
- Color Coded for easy monitoring if any Heat Pumps are failing and the severity of the fault
- Ability to investigate the fault on a certain Heat Pump to establish if it is an easy fix or expert advice is needed

#### The End-User App

- Today all end-users expect to be able to monitor their home equipment – and especially Heat Pumps and Ventilation Systems
- Ability to turn the Heat Pump on/off
- Ability to adjust temperature