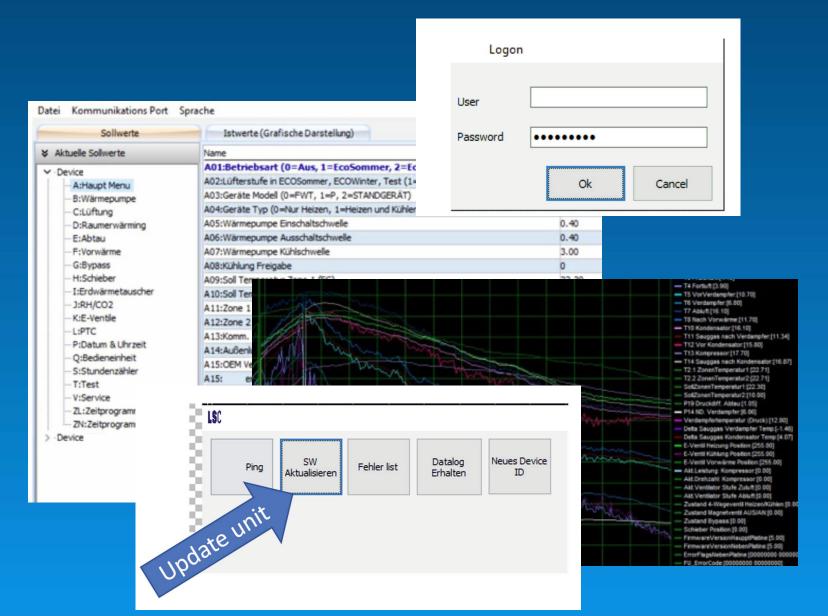

#### LS SmartConnect Center

LS SmartConnect Center is an internet-based fleet management solution. Our fleet management solution is developed for PC, but is also available in a light version for smart phones and tablets. With the PC-program you can easily administer and monitor groups of products, get a performance log for a specific device, update software in devices, set-up and ajust devices. This makes LS SmartConnect Cente fleet management perfect for dealers and servide partners.

#### The Service Tool for PC includes

- Fleet management / administration of units
- Possibility to resell licenses to service partners and/or resellers for selection of

**Heat Pumps** 

- Starting up and adjusting units
- Assist system support and prepare necessary physical service visits
- Error overview and management

### Service Tool for PC