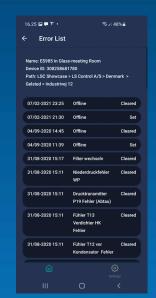

#### The Service Tool for PC includes

- Fleet management / administration of units
- Possibility to resell licenses to service partners and/or resellers for selection of

**Heat Pumps** 

- Starting up and adjusting units
- Assist system support and prepare necessary physical service visits
- Error overview and management

#### The Monitoring App

- Provide a full overview of group of Heat Pumps
- Color Coded for easy monitoring if any Heat Pumps are failing and the severity of the fault
- Ability to investigate the fault on a certain Heat Pump to establish if it is an easy fix or expert advice is needed