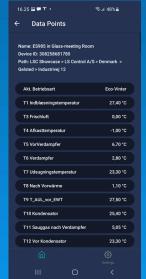

#### The Monitoring App

- Provide a full overview of group of Heat Pumps
- Color Coded for easy monitoring if any Heat Pumps are failing and the severity of the fault
- Ability to investigate the fault on a certain Heat Pump to establish if it is an easy fix or expert advice is needed

#### The End-User App

- Today all end-users expect to be able to monitor their home equipment – and especially Heat Pumps and Ventilation Systems
- Ability to turn the Heat Pump on/off
- Ability to adjust temperature