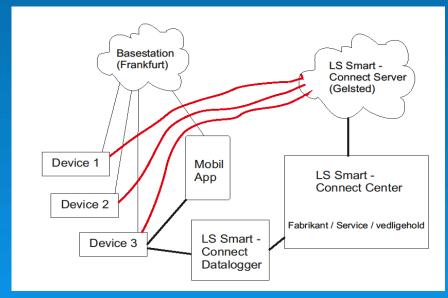

#### LS SmartConnect Center

LS SmartConnect Center is an internet-based fleet management solution. Our fleet management solution is developed for PC, but is also available in a light version for smart phones and tablets. With the PC-program you can easily administer and monitor groups of products, get a performance log for a specific device, update software in devices, set-up and ajust devices. This makes LS SmartConnect Cente fleet management perfect for dealers and servide partners.

You obtain full control over and insight in all the connected products and it is possible to identify and react on any alarms, such as need for filter change, even adjustments and software updates can be made without leaving the office.