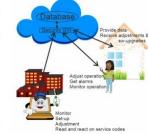

#### LS SmartConnect Center

LS SmartConnect Center is an internet-based fleet management solution. Our fleet management solution is developed for PC, but is also available in a light version for smart phones and tablets. With the PC-program you can easily administer and monitor groups of products, get a performance log for a specific device, update software in devices, set-up and ajust devices. This makes LS SmartConnect Cente fleet management perfect for dealers and servide partners.

You obtain full control over and insight in all the connected products and it is possible to identify and react on any alarms, such as need for filter change, even adjustments and software updates can be made without leaving the office.