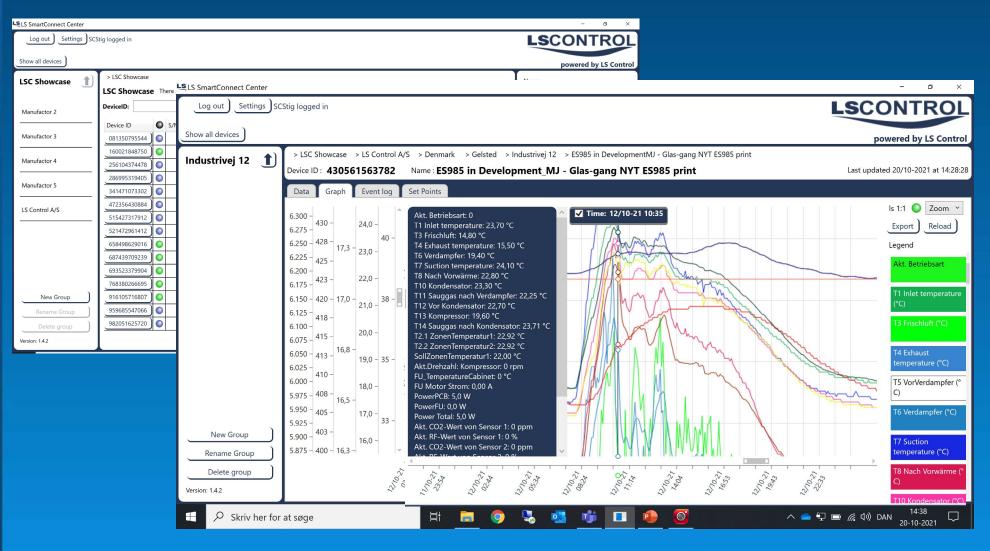

#### LS SmartConnect Center

LS SmartConnect Center is an internet-based fleet management solution. Our fleet management solution is developed for PC, but is also available in a light version for smart phones and tablets. With the PC-program you can easily administer and monitor groups of products, get a performance log for a specific device, update software in devices, set-up and ajust devices. This makes LS SmartConnect Cente fleet management perfect for dealers and servide partners.

You obtain full control over and insight in all the connected products and it is possible to identify and react on any alarms, such as need for filter change, even adjustments and software updates can be made without leaving the office.