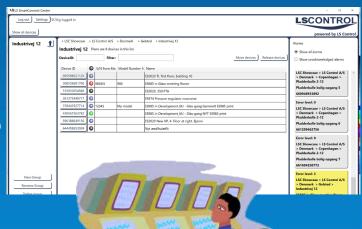

#### LS SmartConnect Center

LS SmartConnect Center is an internet-based fleet management solution. Our fleet management solution is developed for PC, but is also available in a light version for smart phones and tablets. With the PC-program you can easily administer and monitor groups of products, get a performance log for a specific device, update software in devices, set-up and ajust devices. This makes LS SmartConnect Cente fleet management perfect for dealers and servide partners.

#### The Service Tool for PC includes

- Fleet management / administration of units
- Possibility to resell licenses to service partners and/or resellers for selection of

**Heat Pumps** 

- Starting up and adjusting units
- Assist system support and prepare necessary physical service visits
- Error overview and management