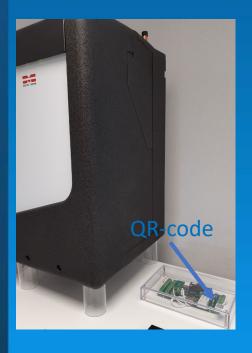

- Easy configuration and set up of a system / controller
- System / controller do not need to be connected to the internet
- Just scan the QR-code on system/ controller

- The LS Config App recognize your product from the QR-code and inserts your logo, special configuration, menu choices and colors
- Configuration is then done in the app and transferred to the system / controller via USB or Bluetooth
- Config app is operational even on offline devices